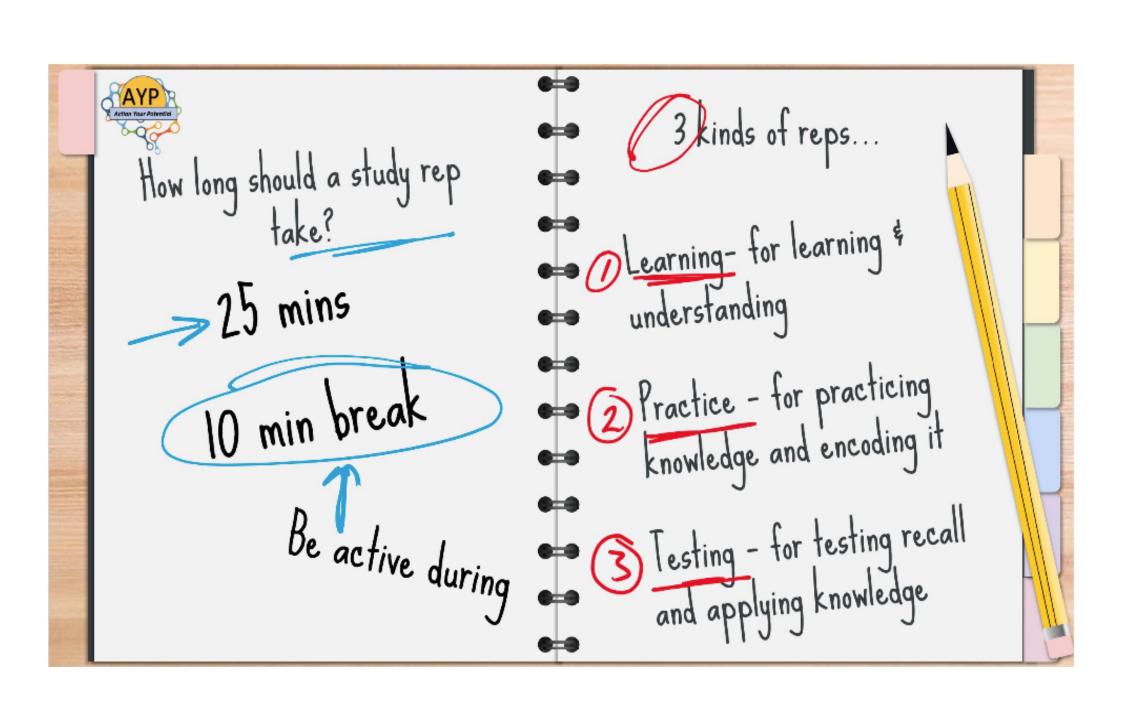

# Learning Rep

Topic

What do I know about this topic?

Watch, read, study the resource

Summarise, with notes, mind maps or flashcards

# Practice Rep

Topic

What are the key ideas?

Make mind maps, flashcards or summary notes

Read the mind maps, flashcards or summary notes Reps per day