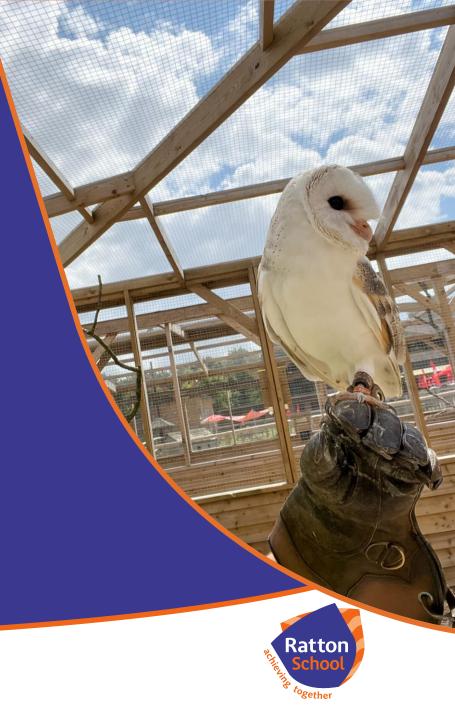

#### WHAT HAPPENED THIS YEAR

YEAR 10 WORK EXPERIENCE 18th – 20th JULY 2023

In July 2023 76% of Year 10 students took part in face to face WEX

Students engaged with their placements in a wide range of sectors including: leisure, sport & tourism, hospitality, construction, engineering, retail, arts, education, healthcare, business, veterinary & animal, performing arts, aerospace & defense, languages & culture, transport & logistics, social work & counselling, computers & IT