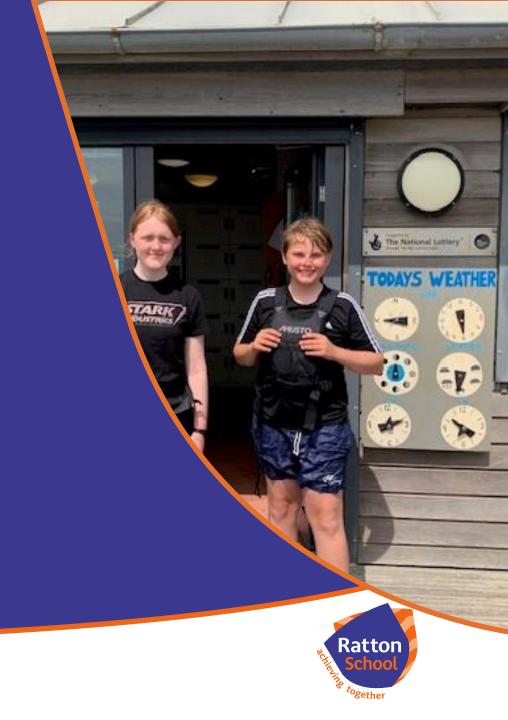

#### WHAT HAPPENED THIS YEAR

YEAR 10 WORK EXPERIENCE 18th – 20th JULY 2023

In July 2023 76% of Year 10 students took part in face to face WEX

Students engaged with their placements in a wide range of sectors including: leisure, sport & tourism, hospitality, construction, engineering, retail, arts, education, healthcare, business, veterinary & animal, performing arts, aerospace & defense, languages & culture, transport & logistics, social work & counselling, computers & IT